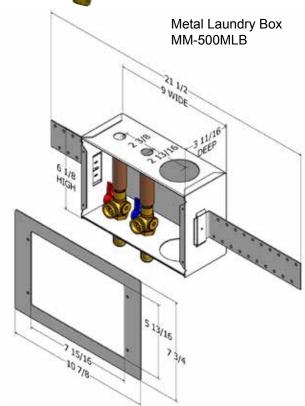

## METAL LAUNDRY BOX WITH WATER HAMMER ARRESTORS

Boxes are supplied with water hammer arrestors and quarter turn valves. Boxes include necessary mounting brackets and faceplate. Metal boxes include a 2" rubber drain pipe coupling and are constructed of 20 gauge steel with a white powder coat. (Note: Box dimensions may vary slightly from drawings).

## **INSTALLATION:**

The Laundry Box is supplied with valves and water hammer arrestors. A 2" rubber drain pipe grommet is included with the metal box assembly.

Position the box between studs to desired height. Nail or screw the mounting ears to the studs.

Slide the box out until the front side of the box will be flush with the first layer of sheetrock or fire board.

Tighten the mounting ears screws firmly. This must be done prior to sheetrock installation. Sheetrock thickness (3/8", 1/2", 5/8").

Install drain pipe.

Make plumbing connections to both the hot and cold valves.