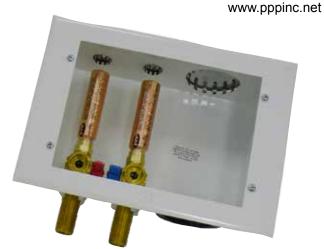

## METAL LAUNDRY BOX WITH WATER HAMMER ARRESTORS

Boxes are supplied with water hammer arrestors and quarter turn valves. Boxes include necessary mounting brackets and faceplate. Metal boxes include a 2" rubber drain pipe coupling and are constructed of 20 gauge steel with a white powder coat. (Note: Box dimensions may vary slightly from drawings).

## **INSTALLATION:**

The Laundry Box is supplied with valves and water hammer arrestors. A 2" rubber drain pipe grommet is included with the metal box assembly.

Position the box between studs to desired height. Nail or screw the mounting ears to the studs.